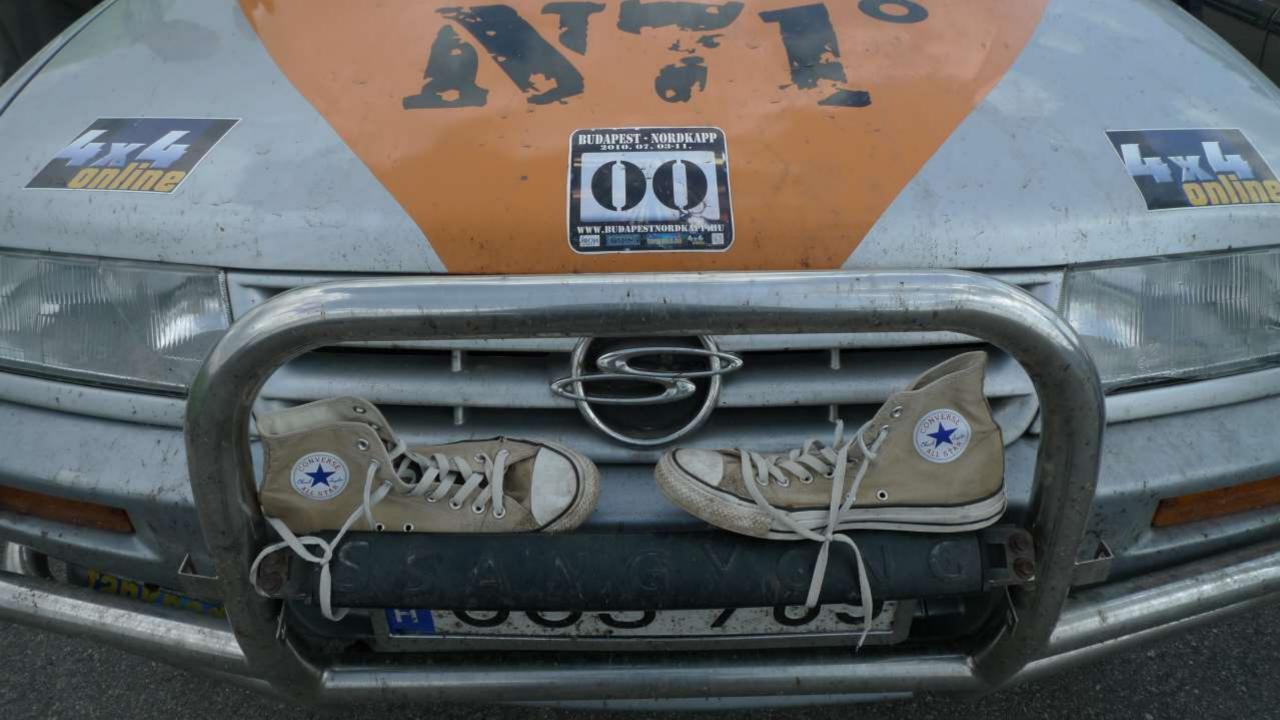

## ZOLTAN G. ERDEI

## **NORDKAPP**

**PAGATELLO BOOKS** 

## **EAST**



































































## WEST























































## **NORTH**















































































































## SOUTH





## **APPENDIX**









## **MANIFESTO**

I AM A PHOTOGRAPHER OF THE OVERLOOKED. I SAVE THE MOMENTS THAT OTHERS IGNORE. THE MUNDANE, THE FORGETTABLE, THE BAGATELLO. MY FOCUS IS NOT ON WHAT'S IMPORTANT TO OTHERS BUT ON WHAT IS IMPORTANT TO ME. A CRACKED SIDEWALK, A FADED SIGN, A SHADOW ON A WALL. THESE IMAGES TELL STORIES THAT RESONATE IN SILENCE. MY ART EMBRACES THE GRAY ZONE OF LIFE. I CHOOSE MOMENTS DEEMED INSIGNIFICANT AND MAKE THEM SIGNIFICANT THROUGH MY LENS. I INVITE REFLECTION. I CHALLENGE THE NOTION, THAT ONLY THE MONUMENTAL HAS VALUE. I AM LOOKING FOR THE FOCAL POINT OF EXISTENCE SO THAT WHOLENESS IS BORN. THIS IS MY MANIFESTO.

THIS IS PAGATELLOGRAPHY.

ZOLTAN G. ERDEI





Content Research Institute

٥